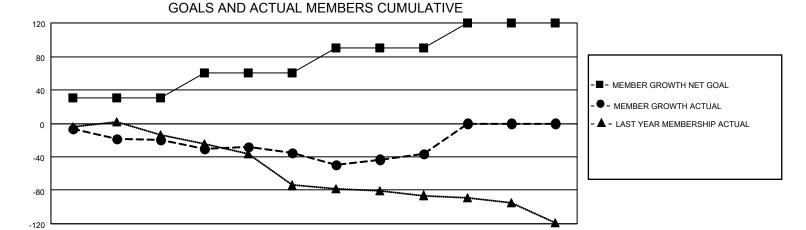

## MONTHLY MEMBERSHIP PROGRESS REPORT

**LOCATION PRINCE EDWARD ISLAND** 

District N 1

Results as of: 3/31/2023

| Clubs                 |               |           |               | Members               |                       |                         |                                                    |
|-----------------------|---------------|-----------|---------------|-----------------------|-----------------------|-------------------------|----------------------------------------------------|
| RESULTS FOR 2022-2023 |               |           |               | RESULTS FOR 2022-2023 |                       |                         |                                                    |
| QUARTER               | NEW CLUB GOAL | NEW CLUBS | DROPPED CLUBS | QUARTER MEMB          | ER GROWTH NET<br>GOAL | MEMBER GROWTH<br>ACTUAL | DROPPED<br>MEMBERS ACTUAL<br>(including transfers) |
| JULY/AUG/SEPT         | 0             | 0         | 1             | JULY/AUG/SEPT         | 30                    | 11                      | 27                                                 |
| OCT/NOV/DEC           | 0             | 0         | 0             | OCT/NOV/DEC           | 30                    | 28                      | 43                                                 |
| JAN/FEB/MAR           | 0             | 0         | 0             | JAN/FEB/MAR           | 30                    | 57                      | 53                                                 |
| APR/MAY/JUNE          | 1             | 0         | 0             | APR/MAY/JUNE          | 30                    | 0                       | 0                                                  |